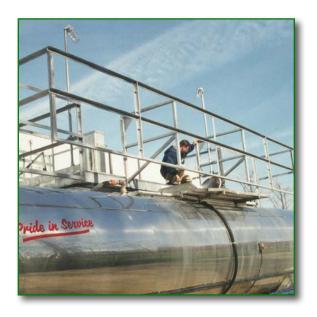

#### Model M-5

Designed for tank / bulk trucks, Model M-5 provides fall protection for **single-top manholes**. Self-adjusting stairs give operators safe access to the top of the platform. Easily customized for your application.

#### Model M-26

Patented elevating platform specifically designed for **accessing multiple top ports** on a typical tank / bulk truck. Ideal for loading and easily customized.