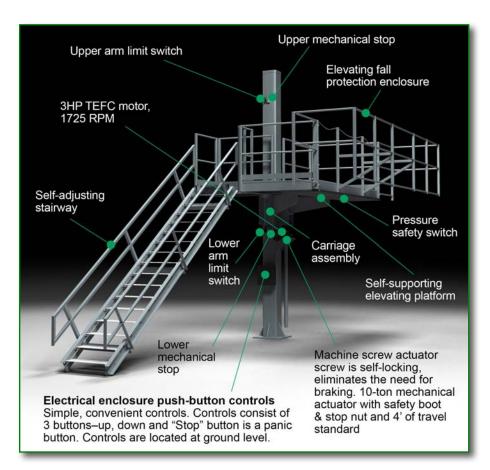

# G-Raff Elevating Platform

The G-RAFF line of Elevating Platforms are the ultimate, patented, elevating platform specifically designed for tank/bulk trucks and rail cars.

Since 1983, G-Raff Elevating Platforms have been providing superior fall protection for all of the top ports on a typical tank/bulk truck or rail car.

#### **Features**

The **G-Raff Elevating Platform** has many unique features:

- Proven, patented design!
- Ideal for loading / unloading
- Available with various custom safety enclosures
- Self-supporting, level, elevating work platform and railing enclosure
- Machine screw actuation
- Push-button controls
- Able to support loading arms
- Rugged steel construction and top coated to your specifications
- Easy to install
- Operator friendly
- Can be custom designed to meet various applications
- Meets or exceeds OSHA requirements

#### Model M-5

Designed for tank / bulk trucks, Model M-5 provides fall protection for **single-top manholes**. Self-adjusting stairs give operators safe access to the top of the platform. Easily customized for your application.

#### Model M-26

Patented elevating platform specifically designed for **accessing multiple top ports** on a typical tank / bulk truck. Ideal for loading and easily customized.

#### **HC and TR Series**

The HC and TR series are patented elevating railing systems specifically designed for continuous fall protection on hopper cars (HC) or tank trucks (TR). Featuring a **self-supporting elevating railing enclosure**, machine screw actuation, and **stationary platform** with access stairway.

#### **RTT Series**

The RTT series is designed to provide safe access and fall protection like the M-26 and does not required self-leveling stairs. The RTT is **retrofitted to existing truck loading platforms,** making it ideal for replacing manual gangways. Models range from protecting a single manhole to the entire length of the truck.