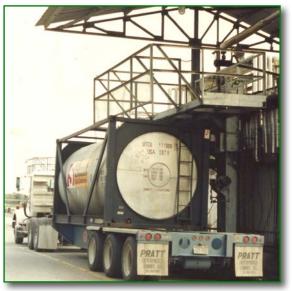

#### Model M-26

Patented elevating platform specifically designed for **accessing multiple top ports** on a typical tank / bulk truck. Ideal for loading and easily customized.