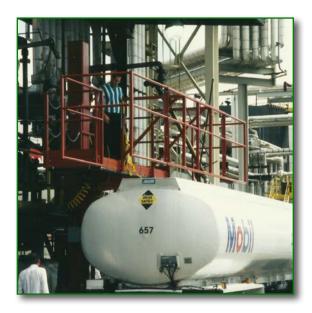

#### Model M-5

Designed for tank / bulk trucks, Model M-5 provides fall protection for **single-top manholes**. Self-adjusting stairs give operators safe access to the top of the platform. Easily customized for your application.