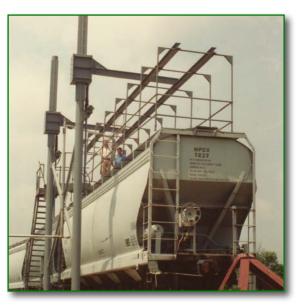

#### **HC and TR Series**

The HC and TR series are patented elevating railing systems specifically designed for continuous fall protection on hopper cars (HC) or tank trucks (TR). Featuring a **self-supporting elevating railing enclosure**, machine screw actuation, and **stationary platform** with access stairway.