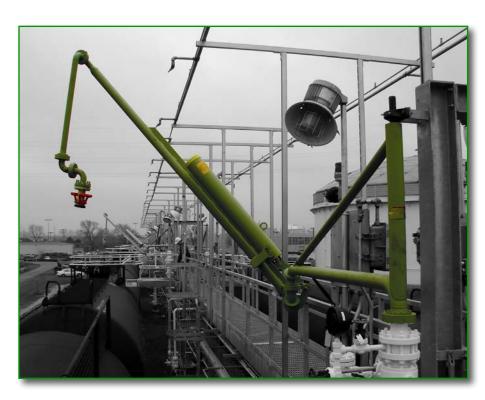

### Features

**GREEN offers Loading Arms** that have many unique features:

- Complete line of Loading Arms and accessories for both Tank Truck and Railcar applications
- Spring-canister balanced models
- Design integration into any new or existing loading rack / platform
- Top and bottom loading arms
- Available loading arm supports built into the platform

### **Railcar Loading Arms**

- Top or bottom models, loading or unloading
- Supported or unsupported boom arms, fixed or variable reach
- Bullhorn, vapor, and bypass arms among the various options

### Truck Loading Arms

- Top or bottom, loading or unloading
- Supported or unsupported boom arms, fixed or variable reach

GREEN offers a complete line of Loading Arms and Accessories for bulk chemical loading operations in both

Tank Truck and Railcar applications.

All GREEN loading arms are engineered for operator safety, ease of operation, and for your specific application.

Quality construction, timely delivery, and start-to-finish customer support are just some of the reasons to make GREEN your only source for all your Loading Arms needs.