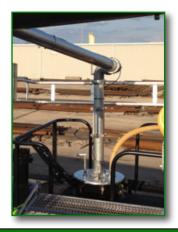

### Truck Loading Arms

- Top or bottom, loading or unloading
- Supported or unsupported boom arms, fixed or variable reach

GREEN offers a complete line of Loading Arms and Accessories for bulk chemical loading operations in both

Tank Truck and Railcar applications.

All GREEN loading arms are engineered for operator safety, ease of operation, and for your specific application.

Quality construction, timely delivery, and start-to-finish customer support are just some of the reasons to make GREEN your only source for all your Loading Arms needs.