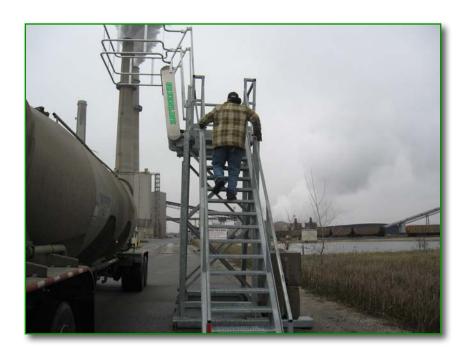

# Removable Insta-Rack Platform

GREEN Removable Insta-Rack Platforms are created for specific site situations that won't allow for a permanent pedestal installation.

With no foundation required, the Removable Insta-Rack is a popular solution providing easy, flexible installations.

#### **Features**

GREEN Removable Insta-Rack Platforms have many unique features:

- Custom designed to meet your application!
- No foundation required
- Flexible, easy installation
- Four-post design
- Various integration options for loading arms and pumping stations
- See also: Insta-Rack Pedestal Platforms

### **Access Equipment**

Various access options include:

- Self-leveling Stair gangway
- Flat Ramp or Telescopic gangways
- Standard or customized safety cages to satisfy your application needs