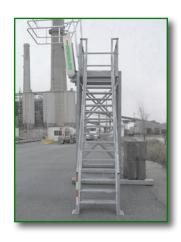

# Removable Insta-Rack Platform

GREEN Removable Insta-Rack Platforms are created for specific site situations that won't allow for a permanent pedestal installation.

With no foundation required, the Removable Insta-Rack is a popular solution providing easy, flexible installations.

#### **Features**

GREEN Removable Insta-Rack Platforms have many unique features:

- Custom designed to meet your application!
- No foundation required
- Flexible, easy installation
- Four-post design
- Various integration options for loading arms and pumping stations
- See also: Insta-Rack Pedestal Platforms

### **Access Equipment**

Various access options include:

- Self-leveling Stair gangway
- Flat Ramp or Telescopic gangways
- Standard or customized safety cages to satisfy your application needs