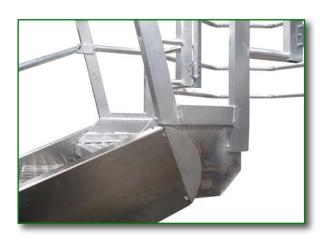

## 'Elite Series': Self-Leveling Stairs

GREENLINE 'Elite Series' Self-Leveling Stair Gangways deliver enhanced rigidity and an extended last step for safe access from a loading rack or dock to a tank vehicle or ISO-container.

The 'Elite Series' also offers larger handrails, galvanized steel back box-sections and back uprights on all models.

### **Gangway** 'Elite Series': Self-Leveling Stairs

Always confirm unit dimensions with your sales representative prior to ordering!

Strong, stable connection points