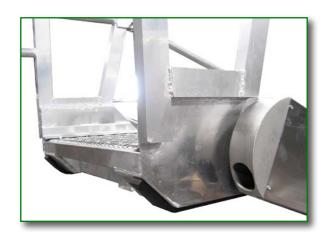

## 'Elite Series': Self-Leveling Stairs

GREENLINE 'Elite Series' Self-Leveling Stair Gangways deliver enhanced rigidity and an extended last step for safe access from a loading rack or dock to a tank vehicle or ISO-container.

The 'Elite Series' also offers larger handrails, galvanized steel back box-sections and back uprights on all models.

### **Gangway** 'Elite Series': Self-Leveling Stairs

Always confirm unit dimensions with your sales representative prior to ordering!

Strong, stable connection points