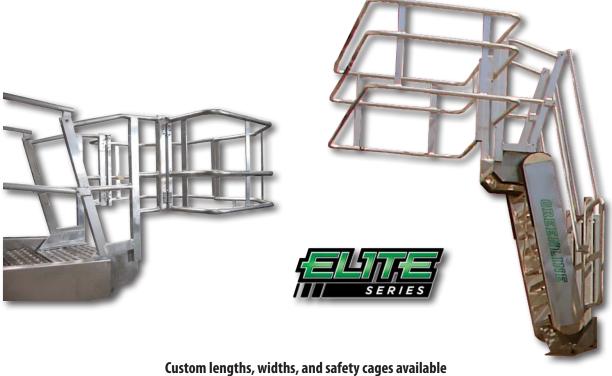

### Safety Cages / Enclosures

- All gangway models available with or without a Safety Cage attached
- Standard Tank Truck and Railcar designs including 2, 3, or 4 rails
- Custom designed enclosures available to meet your specific application

## 'Elite Series': Self-Leveling Stairs

GREENLINE 'Elite Series' Self-Leveling Stair Gangways deliver enhanced rigidity and an extended last step for safe access from a loading rack or dock to a tank vehicle or ISO-container.

The 'Elite Series' also offers larger handrails, galvanized steel back box-sections and back uprights on all models.