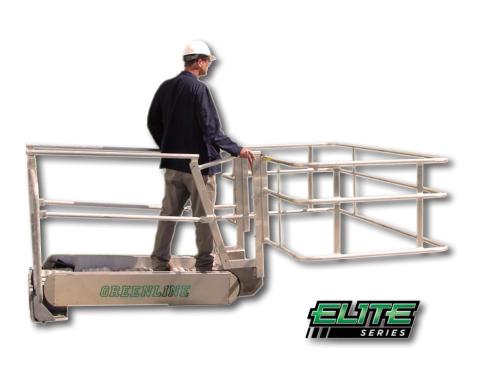

### Safety Cages / Enclosures

- All gangway models available with or without a Safety Cage attached
- Standard Tank Truck and Railcar designs including 2, 3, or 4 rails
- Custom designed enclosures available to meet your specific application

## 'Elite Series': Self-Leveling Stairs

GREENLINE 'Elite Series' Self-Leveling Stair Gangways deliver enhanced rigidity and an extended last step for safe access from a loading rack or dock to a tank vehicle or ISO-container.

The 'Elite Series' also offers larger handrails, galvanized steel back box-sections and back uprights on all models.