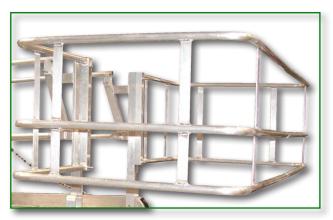

Tank Truck Standard: 4' deep x 6' wide, 3-rail Safety Cage

Railcar Standard 8' deep x 8' wide, 2-rail Safety Cage

Easily customized to meet the most challenging applications, GREENLINE Safety Cages commonly come in 2-, 3-, or 4-rail designs.

## **Tank Truck or Railcar**

Standard design options include:

- 2-rail Railcar Safety Cages (12" high)
- 3-rail Tank Truck Safety Cages
- 4-rail Tank Truck Safety Cages
- Dimensions to meet your application