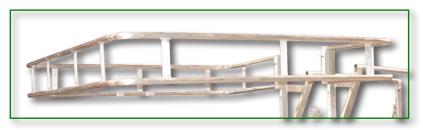

# Gangway Safety Cages

All GREENLINE Gangways are available with an attached, self-leveling Safety Cage / Enclosure to ensure maximum fall protection when working on the tops of tank trucks or railcars.

### **Features**

GREENLINE Safety Cages / Enclosures have many unique features:

- Custom designed to meet your application!
- Newly redesigned attachments provide stronger connections and stable operation
- Self-leveling or vertically stored
- Optional cut-outs or hinged openings