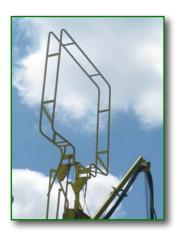

# Gangway Safety Cages

All GREENLINE Gangways are available with an attached, self-leveling Safety Cage / Enclosure to ensure maximum fall protection when working on the tops of tank trucks or railcars.

## **Tank Truck or Railcar**

Standard design options include:

- 2-rail Railcar Safety Cages (12" high)
- 3-rail Tank Truck Safety Cages
- 4-rail Tank Truck Safety Cages
- Dimensions to meet your application