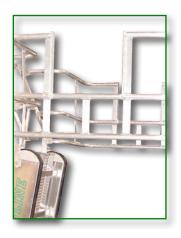

# Gangway Safety Cages

All GREENLINE Gangways are available with an attached, self-leveling Safety Cage / Enclosure to ensure maximum fall protection when working on the tops of tank trucks or railcars.

Easily customized to meet the most challenging applications, GREENLINE Safety Cages commonly come in 2-, 3-, or 4-rail designs.

## **Tank Truck or Railcar**

Standard design options include:

- 2-rail Railcar Safety Cages (12" high)
- 3-rail Tank Truck Safety Cages
- 4-rail Tank Truck Safety Cages
- Dimensions to meet your application