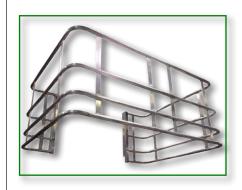

Tank Truck Standard: 4' deep x 6' wide, 3-rail Safety Cage

Railcar Standard 8' deep x 8' wide, 2-rail Safety Cage

Easily customized to meet the most challenging applications, GREENLINE Safety Cages commonly come in 2-, 3-, or 4-rail designs.

## **Tank Truck or Railcar**

Standard design options include:

- 2-rail Railcar Safety Cages (12" high)
- 3-rail Tank Truck Safety Cages
- 4-rail Tank Truck Safety Cages
- Dimensions to meet your application