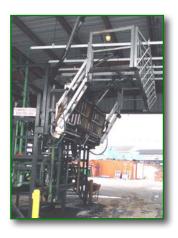

# **Custom Safety Systems**

GREEN Custom Safety Systems are designed to provide safe access and fall protection to tank / bulk trucks, tank cars, and hopper cars.

All GREEN custom safety systems are engineered for operator safety, for compliance with governing O.S.H.A. standards as we interpret them, and for your specific application.

#### **Features**

**GREEN Custom Safety Systems** have many unique features:

- Custom designed lengths anywhere from 5' to 40'
- Self-leveling safety enclosures surround the operator for superior fall protection with less space restrictions than standard gangways
- Meets and/or exceeds O.S.H.A. requirements

### **Access Designs**

- Flat ramp or telescoping bridges
- Self-leveling stair treads
- Optional articulating safety cages
- Optional pneumatic / hydraulic lift operation