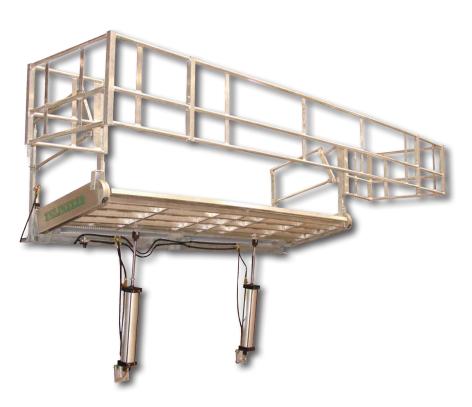

# **Custom Safety Systems**

GREEN Custom Safety Systems are designed to provide safe access and fall protection to tank / bulk trucks, tank cars, and hopper cars.

All GREEN custom safety systems are engineered for operator safety, for compliance with governing O.S.H.A. standards as we interpret them, and for your specific application.

#### **Features**

**GREEN Custom Safety Systems** have many unique features:

- Custom designed lengths anywhere from 5' to 40'
- Self-leveling safety enclosures surround the operator for superior fall protection with less space restrictions than standard gangways
- Meets and/or exceeds O.S.H.A. requirements

### **Access Designs**

- Flat ramp or telescoping bridges
- Self-leveling stair treads
- Optional articulating safety cages
- Optional pneumatic / hydraulic lift operation