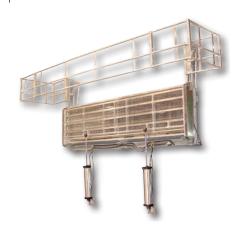

# **Custom Safety Systems**

GREEN Custom Safety Systems are designed to provide safe access and fall protection to tank / bulk trucks, tank cars, and hopper cars.

All GREEN custom safety systems are engineered for operator safety, for compliance with governing O.S.H.A. standards as we interpret them, and for your specific application.

#### **Features**

**GREEN Custom Safety Systems** have many unique features:

- Custom designed lengths anywhere from 5' to 40'
- Self-leveling safety enclosures surround the operator for superior fall protection with less space restrictions than standard gangways
- Meets and/or exceeds O.S.H.A. requirements

### **Access Designs**

- Flat ramp or telescoping bridges
- Self-leveling stair treads
- Optional articulating safety cages
- Optional pneumatic / hydraulic lift operation