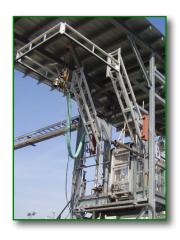

# **Custom Safety Systems**

GREEN Custom Safety Systems are designed to provide safe access and fall protection to tank / bulk trucks, tank cars, and hopper cars.

All GREEN custom safety systems are engineered for operator safety, for compliance with governing O.S.H.A. standards as we interpret them, and for your specific application.

#### **Features**

**GREEN Custom Safety Systems** have many unique features:

- Custom designed lengths anywhere from 5' to 40'
- Self-leveling safety enclosures surround the operator for superior fall protection with less space restrictions than standard gangways
- Meets and/or exceeds O.S.H.A. requirements

### **Access Designs**

- Flat ramp or telescoping bridges
- Self-leveling stair treads
- Optional articulating safety cages
- Optional pneumatic / hydraulic lift operation