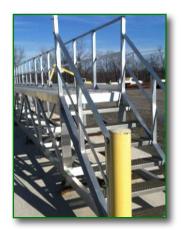

# **Flatbed Access Platforms**

**GREEN Flatbed Access Platforms** offer superior fall protection when gaining access to flatbed trailers for tarping or securing loads.

Built to customer specifications and fully customized, our Flatbed Access Platforms are the perfect solution for preventing falls for those climbing on flatbed trailers, a notoriously dangerous and common situation.

# **Features**

**GREEN Flatbed Access Platforms** have many unique features:

- Built to customer specifications
- Roll-track design allows for varying trailer widths and easier trailer placement
- Increase productivity and facility safety at the same time
- Lightweight aluminum construction

## **Access Equipment**

- These rolling platforms can also be combined with double-access platforms for greater site flexibility and extended access options
- Available with Self-Closing Swing Gate access