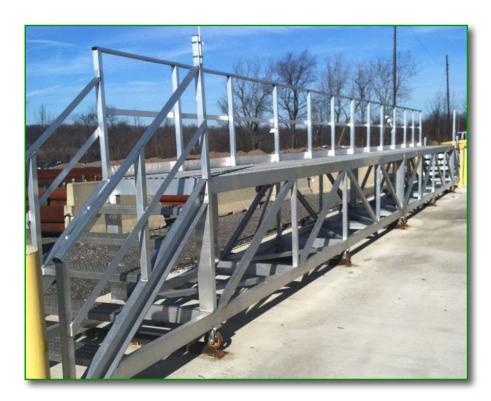

# **Flatbed Access Platforms**

**GREEN Flatbed Access Platforms** offer superior fall protection when gaining access to flatbed trailers for tarping or securing loads.

Built to customer specifications and fully customized, our Flatbed Access Platforms are the perfect solution for preventing falls for those climbing on flatbed trailers, a notoriously dangerous and common situation.

# **Features**

**GREEN Flatbed Access Platforms** have many unique features:

- Built to customer specifications
- Roll-track design allows for varying trailer widths and easier trailer placement
- Increase productivity and facility safety at the same time
- Lightweight aluminum construction

## **Access Equipment**

- These rolling platforms can also be combined with double-access platforms for greater site flexibility and extended access options
- Available with Self-Closing Swing Gate access