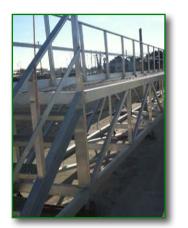

# **Flatbed Access Platforms**

**GREEN Flatbed Access Platforms** offer superior fall protection when gaining access to flatbed trailers for tarping or securing loads.

Built to customer specifications and fully customized, our Flatbed Access Platforms are the perfect solution for preventing falls for those climbing on flatbed trailers, a notoriously dangerous and common situation.

# **Features**

**GREEN Flatbed Access Platforms** have many unique features:

- Built to customer specifications
- Roll-track design allows for varying trailer widths and easier trailer placement
- Increase productivity and facility safety at the same time
- Lightweight aluminum construction