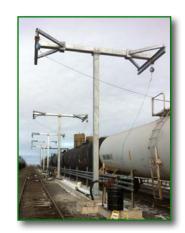

# Horizontal Lifeline Systems

GREEN Horizontal Lifeline Systems are permanently installed, multi-span, horizontal lifelines designed to provide safe access and continuous fall protection to any operator requiring horizontal mobility.

#### **Features**

**GREEN Horizontal Lifeline Systems** have many unique features:

- Custom designed for single or multiple access points
- Beam, truss, and cable systems available
- Includes our "Insta-Rack" pedestal platform for easy access to the tops of vehicles
- Meets and/or exceeds O.S.H.A. requirements for fall protection

#### Access

Various access options include:

- A range of man-rated trolleys can be run along overhead beams, trusses, or cables for continuous fall protection
- Various platforms and gangways