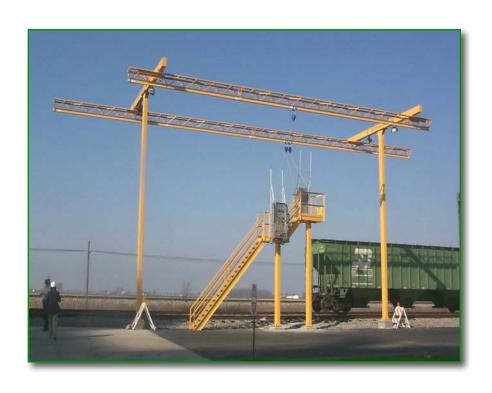

# Horizontal Lifeline Systems

GREEN Horizontal Lifeline Systems are permanently installed, multi-span, horizontal lifelines designed to provide safe access and continuous fall protection to any operator requiring horizontal mobility.

#### **Features**

**GREEN Horizontal Lifeline Systems** have many unique features:

- Custom designed for single or multiple access points
- Beam, truss, and cable systems available
- Includes our "Insta-Rack" pedestal platform for easy access to the tops of vehicles
- Meets and/or exceeds O.S.H.A. requirements for fall protection

#### Access

Various access options include:

- A range of man-rated trolleys can be run along overhead beams, trusses, or cables for continuous fall protection
- Various platforms and gangways