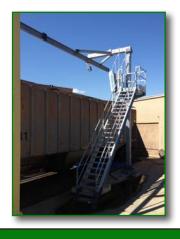

# Horizontal Lifeline Systems

GREEN Horizontal Lifeline Systems are permanently installed, multi-span, horizontal lifelines designed to provide safe access and continuous fall protection to any operator requiring horizontal mobility.

#### **Features**

**GREEN Horizontal Lifeline Systems** have many unique features:

- Custom designed for single or multiple access points
- Beam, truss, and cable systems available
- Includes our "Insta-Rack" pedestal platform for easy access to the tops of vehicles
- Meets and/or exceeds O.S.H.A. requirements for fall protection

#### Access

Various access options include:

- A range of man-rated trolleys can be run along overhead beams, trusses, or cables for continuous fall protection
- Various platforms and gangways