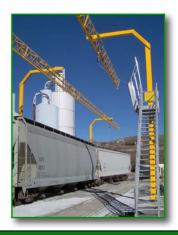

# Horizontal Lifeline Systems

GREEN Horizontal Lifeline Systems are permanently installed, multi-span, horizontal lifelines designed to provide safe access and continuous fall protection to any operator requiring horizontal mobility.

#### **Features**

**GREEN Horizontal Lifeline Systems** have many unique features:

- Custom designed for single or multiple access points
- Beam, truss, and cable systems available
- Includes our "Insta-Rack" pedestal platform for easy access to the tops of vehicles
- Meets and/or exceeds O.S.H.A. requirements for fall protection

#### Access

Various access options include:

- A range of man-rated trolleys can be run along overhead beams, trusses, or cables for continuous fall protection
- Various platforms and gangways