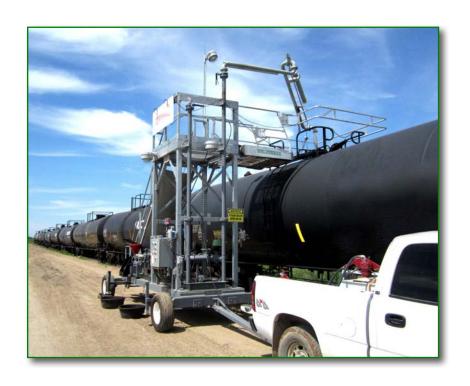

# Portable Transloading Platform

GREEN Portable Transloading
Platforms provide a mobile access
solution for transloading operations,
either "Truck to Rail," or "Rail to Truck."

All GREEN platforms are engineered for operator safety, compliance with governing O.S.H.A. standards, and for your specific application.

#### **Features**

GREEN Portable Transloading Platforms have many unique features:

- Custom designed to meet your application!
- May be equipped with several access options
- Various integration options with transloading systems
- Rolling base design for different site and operational requirements

#### Access

- Platform and stairs with O.S.H.A. compliant handrail, midrail, and toe-board
- Available in Single or Double configurations
- Available with all model Gangways and Safety Cages / Enclosures
- Safety enclosures are standard on access equipment for operator safety while on top of trucks and railcars

### **Options**

- Trailer package
- Loading arms
- Hose handlers
- Pump and metering systems
- Operator buildings

Contact us for more information on a custom solution for your application!

Manufactured by: BEIKO RODUCTS