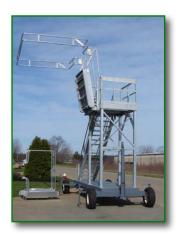

#### Access

- Platform and stairs with O.S.H.A. compliant handrail, midrail, and toe-board
- Available in Single or Double configurations
- Available with all model Gangways and Safety Cages / Enclosures
- Safety enclosures are standard on access equipment for operator safety while on top of trucks and railcars

### **Options**

- Trailer package
- Loading arms
- Hose handlers
- Pump and metering systems
- Operator buildings

Contact us for more information on a custom solution for your application!

Manufactured by: BEIKO RODUCTS