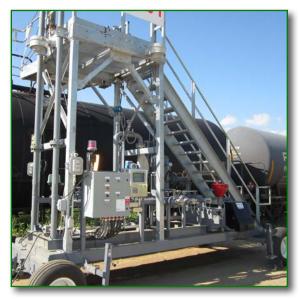

# Portable Transloading Platform

GREEN Portable Transloading
Platforms provide a mobile access
solution for transloading operations,
either "Truck to Rail," or "Rail to Truck."

All GREEN platforms are engineered for operator safety, compliance with governing O.S.H.A. standards, and for your specific application.

### **Options**

- Trailer package
- Loading arms
- Hose handlers
- Pump and metering systems
- Operator buildings

Contact us for more information on a custom solution for your application!

Manufactured by: BEIKO RODUCTS