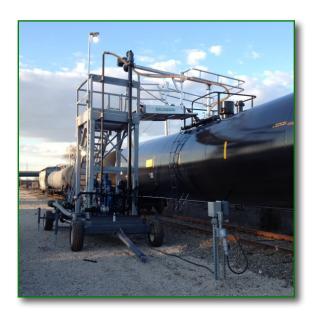

# Portable Transloading Platform

GREEN Portable Transloading
Platforms provide a mobile access
solution for transloading operations,
either "Truck to Rail," or "Rail to Truck."

All GREEN platforms are engineered for operator safety, compliance with governing O.S.H.A. standards, and for your specific application.

#### Access

- Platform and stairs with O.S.H.A. compliant handrail, midrail, and toe-board
- Available in Single or Double configurations
- Available with all model Gangways and Safety Cages / Enclosures
- Safety enclosures are standard on access equipment for operator safety while on top of trucks and railcars

### **Options**

- Trailer package
- Loading arms
- Hose handlers
- Pump and metering systems
- Operator buildings

Contact us for more information on a custom solution for your application!

Manufactured by: BEIKO RODUCTS