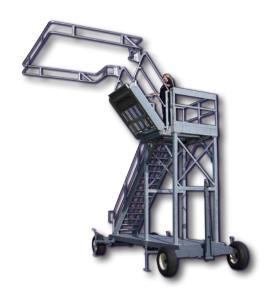

# Portable Transloading Platform

GREEN Portable Transloading
Platforms provide a mobile access
solution for transloading operations,
either "Truck to Rail," or "Rail to Truck."

All GREEN platforms are engineered for operator safety, compliance with governing O.S.H.A. standards, and for your specific application.

#### **Features**

GREEN Portable Transloading Platforms have many unique features:

- Custom designed to meet your application!
- May be equipped with several access options
- Various integration options with transloading systems
- Rolling base design for different site and operational requirements

#### Access

- Platform and stairs with O.S.H.A. compliant handrail, midrail, and toe-board
- Available in Single or Double configurations
- Available with all model Gangways and Safety Cages / Enclosures
- Safety enclosures are standard on access equipment for operator safety while on top of trucks and railcars