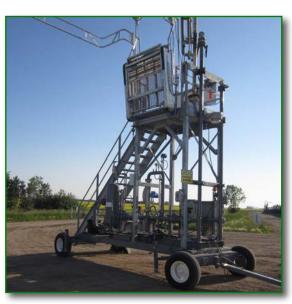

# Portable Transloading Platform

GREEN Portable Transloading
Platforms provide a mobile access
solution for transloading operations,
either "Truck to Rail," or "Rail to Truck."

All GREEN platforms are engineered for operator safety, compliance with governing O.S.H.A. standards, and for your specific application.

### **Options**

- Trailer package
- Loading arms
- Hose handlers
- Pump and metering systems
- Operator buildings

Contact us for more information on a custom solution for your application!

Manufactured by: BEIKO RODUCTS