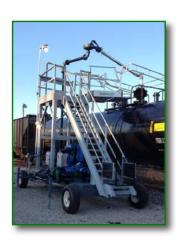

#### Access

- Platform and stairs with O.S.H.A. compliant handrail, midrail, and toe-board
- Available in Single or Double configurations
- Available with all model Gangways and Safety Cages / Enclosures
- Safety enclosures are standard on access equipment for operator safety while on top of trucks and railcars

### **Options**

- Trailer package
- Loading arms
- Hose handlers
- Pump and metering systems
- Operator buildings

Contact us for more information on a custom solution for your application!

Manufactured by: BEIKO RODUCTS