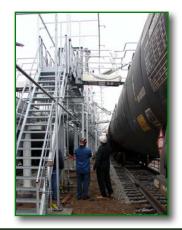

## Access Equipment

Various access options include:

- Available with all gangway models
- 'Slide-track' or fixed mountings
- Custom designed safety cages or horizontal lifeline systems

## Railcar Loading Platforms

**GREEN Railcar Loading Platforms** have earned an industry reputation for heavy-duty modular construction and are designed with ease of installation in mind.

Available from 5 to 5,000 feet long, GREEN Railcar Access Platforms will meet the most challenging of applications and are built-to-last for decades of reliable service.