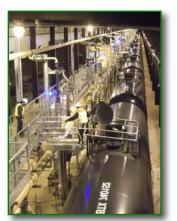

## Railcar Loading Platforms

**GREEN Railcar Loading Platforms** have earned an industry reputation for heavy-duty modular construction and are designed with ease of installation in mind.

Available from 5 to 5,000 feet long, GREEN Railcar Access Platforms will meet the most challenging of applications and are built-to-last for decades of reliable service.

### Features

**GREEN Railcar Loading Platforms** have many unique features:

- Each platform is custom designed to meet operational requirements
- Single or multiple hatch access
- Single-sided or double-sided
- Pedestal or chair supports
- With or without canopies
- Various integration options with loading arms, piping, skid systems, operator buildings and more