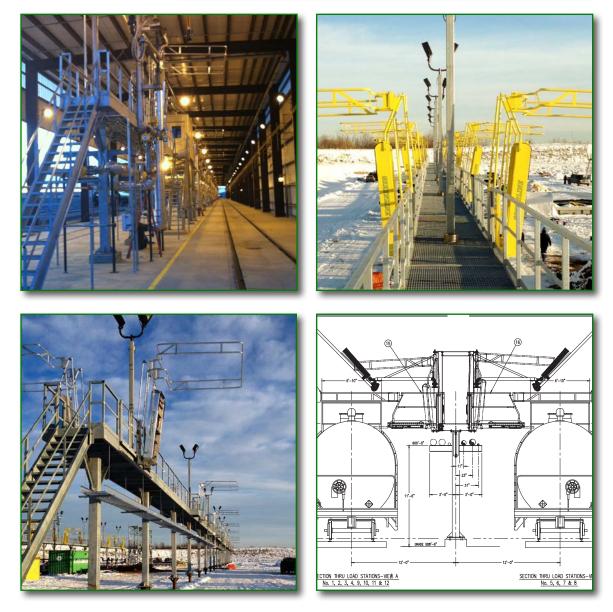

### Features

**GREEN Railcar Loading Platforms** have many unique features:

- Each platform is custom designed to meet operational requirements
- Single or multiple hatch access
- Single-sided or double-sided
- Pedestal or chair supports
- With or without canopies
- Various integration options with loading arms, piping, skid systems, operator buildings and more

## Access Equipment

Various access options include:

- Available with all gangway models
- 'Slide-track' or fixed mountings
- Custom designed safety cages or horizontal lifeline systems

#### **Finishes**

ENGINEERED TO BE MORE

- Hot dipped galvanized
- Red oxide primer
- Gray enamel / Safety Yellow
- Custom finishes available