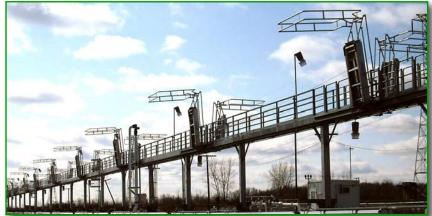

## Railcar Loading Platforms

**GREEN Railcar Loading Platforms** have earned an industry reputation for heavy-duty modular construction and are designed with ease of installation in mind.

Available from 5 to 5,000 feet long, GREEN Railcar Access Platforms will meet the most challenging of applications and are built-to-last for decades of reliable service.

### Features

**GREEN Railcar Loading Platforms** have many unique features:

- Each platform is custom designed to meet operational requirements
- Single or multiple hatch access
- Single-sided or double-sided
- Pedestal or chair supports
- With or without canopies
- Various integration options with loading arms, piping, skid systems, operator buildings and more