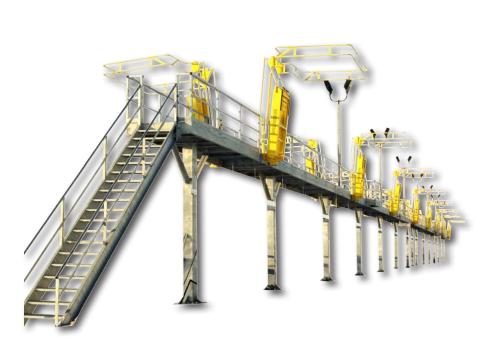

## Railcar Loading Platforms

**GREEN Railcar Loading Platforms** have earned an industry reputation for heavy-duty modular construction and are designed with ease of installation in mind.

Available from 5 to 5,000 feet long, GREEN Railcar Access Platforms will meet the most challenging of applications and are built-to-last for decades of reliable service.

### Features

**GREEN Railcar Loading Platforms** have many unique features:

- Each platform is custom designed to meet operational requirements
- Single or multiple hatch access
- Single-sided or double-sided
- Pedestal or chair supports
- With or without canopies
- Various integration options with loading arms, piping, skid systems, operator buildings and more